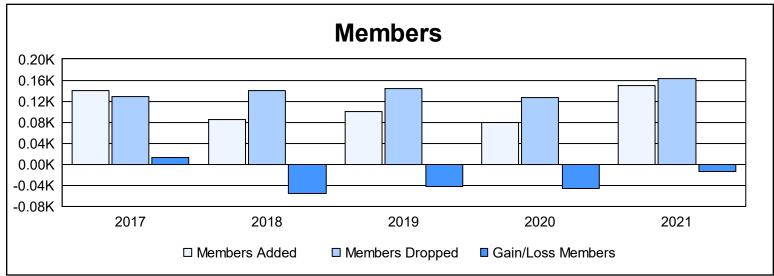

District O 3 As of June 2021 Cumulative

| Year      | New<br>Clubs | Dropped<br>Clubs | Gain/<br>Loss<br>Clubs | New<br>Members | Charter<br>Members | Reinstate<br>Members | Transfer<br>Members | Total<br>Member<br>Added | Total<br>Members<br>Dropped | Gain/<br>Loss<br>Members |
|-----------|--------------|------------------|------------------------|----------------|--------------------|----------------------|---------------------|--------------------------|-----------------------------|--------------------------|
| 2016-2017 | 2            | 0                | 2                      | 96             | 43                 | 0                    | 1                   | 140                      | 128                         | 12                       |
| 2017-2018 | 0            | 1                | -1                     | 80             | 0                  | 2                    | 3                   | 85                       | 140                         | -55                      |
| 2018-2019 | 0            | 0                | 0                      | 94             | 0                  | 0                    | 6                   | 100                      | 143                         | -43                      |
| 2019-2020 | 1            | 2                | -1                     | 49             | 26                 | 5                    | 0                   | 80                       | 126                         | -46                      |
| 2020-2021 | 2            | 1                | 1                      | 80             | 64                 | 3                    | 2                   | 149                      | 162                         | -13                      |
| Average   | 1            | 1                | 0                      | 80             | 27                 | 2                    | 2                   | 111                      | 140                         | -29                      |