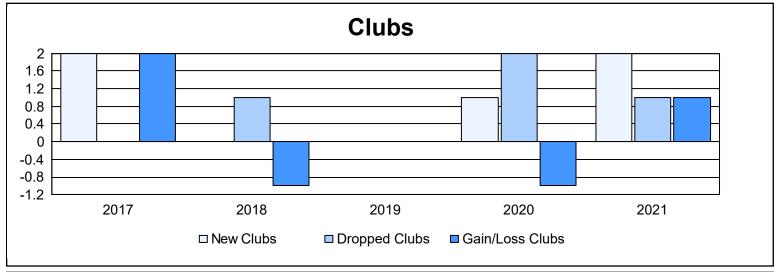

District O 3 As of June 2021 Cumulative

| Year      | New<br>Clubs | Dropped<br>Clubs | Gain/<br>Loss<br>Clubs | New<br>Members | Charter<br>Members | Reinstate<br>Members | Transfer<br>Members | Total<br>Member<br>Added | Total<br>Members<br>Dropped | Gain/<br>Loss<br>Members |
|-----------|--------------|------------------|------------------------|----------------|--------------------|----------------------|---------------------|--------------------------|-----------------------------|--------------------------|
| 2016-2017 | 2            | 0                | 2                      | 96             | 43                 | 0                    | 1                   | 140                      | 128                         | 12                       |
| 2017-2018 | 0            | 1                | -1                     | 80             | 0                  | 2                    | 3                   | 85                       | 140                         | -55                      |
| 2018-2019 | 0            | 0                | 0                      | 94             | 0                  | 0                    | 6                   | 100                      | 143                         | -43                      |
| 2019-2020 | 1            | 2                | -1                     | 49             | 26                 | 5                    | 0                   | 80                       | 126                         | -46                      |
| 2020-2021 | 2            | 1                | 1                      | 80             | 64                 | 3                    | 2                   | 149                      | 162                         | -13                      |
| Average   | 1            | 1                | 0                      | 80             | 27                 | 2                    | 2                   | 111                      | 140                         | -29                      |